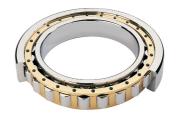

## NJ 332 EMA C3-TIMKEN CYLINDRISK RULLELEJE ENRADET MED MESSINGHOLDER

High quality cylindrical roller bearing with machined brass cage from the leading manufacturer TIMKEN. Featuring the TIMKEN EMA design. A premium land-riding cage, unique internal geometries, enhanced surface finishes and a compact design. All this adds up to longer life, improved uptime and reduced maintenance costs.